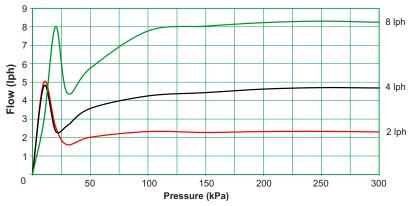

## **Performance Chart**

| Pressure (kPa)                   | Flow Rate (lph) |           |           |
|----------------------------------|-----------------|-----------|-----------|
| riessule (Kra)                   | 2 lph           | 4 lph     | 8 lph     |
| 50                               | 2.0             | 3.6       | 5.8       |
| 100                              | 2.3             | 4.3       | 7.8       |
| 150                              | 2.3             | 4.4       | 8.0       |
| 200                              | 2.3             | 4.6       | 8.2       |
| 250                              | 2.3             | 4.7       | 8.3       |
| 300                              | 2.3             | 4.7       | 8.2       |
| 350                              | 2.2             | 4.6       | 8.0       |
| MINIMUM FLOW PATH DIMENSION (mm) | 0.7 x 0.6       | 0.8 x 0.8 | 1.2 x 0.9 |